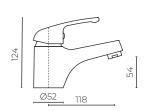

## **CLASSIC**

Basin Mixer

**LEVBSNAPCP** 

**CONSTRUCTION:** Solid DR Brass

PRESSURE: All pressure

SUITABLE FOR ALL PRESURE: Yes WORKING PRESSURE (KPA): 35–1000

RECOMMENDED WORKING PRESSURE (KPA): 500

**HEIGHT (MM):** 124 **WIDTH (MM):** 157