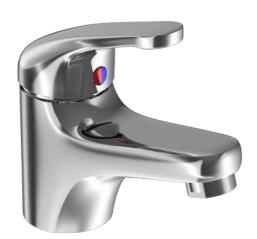

## **CLASSIC**

Basin Mixer

**LEVBSNAPCP** 

**CONSTRUCTION:** Solid DR Brass

PRESSURE: All pressure

SUITABLE FOR ALL PRESURE: Yes WORKING PRESSURE (KPA): 35–1000

RECOMMENDED WORKING PRESSURE (KPA): 500

**HEIGHT (MM):** 124 **WIDTH (MM):** 157

## **FEATURES**

- · Functional design
- $\cdot \ \mathsf{Ceramic} \ \mathsf{cartridge} \ \mathsf{technology}$
- $\boldsymbol{\cdot}$  Supplied with non-return & isolation valve