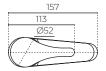

## **CLASSIC**

Basin Mixer

**LEVBSNAPCP** 

**CONSTRUCTION:** Solid DR Brass

PRESSURE: All pressure

SUITABLE FOR ALL PRESURE: Yes WORKING PRESSURE (KPA): 35–1000

RECOMMENDED WORKING PRESSURE (KPA): 500

**HEIGHT (MM):** 124 **WIDTH (MM):** 157