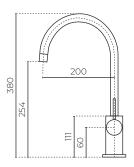

# ASPEN

Sink Mixer with Gooseneck

**CONSTRUCTION:** Solid brushed stainless steel **PRESSURE:** Mains pressure

WORKING PRESSURE (KPA): 150–1000 RECOMMENDED WORKING PRESSURE (KPA): 500

HEIGHT (MM): 380

**WIDTH (MM):** 222