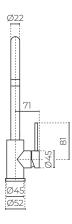

# ASPEN

Sink Mixer with Gooseneck

**CONSTRUCTION:** Solid brushed stainless steel **PRESSURE:** Mains pressure

WORKING PRESSURE (KPA): 150–1000 RECOMMENDED WORKING PRESSURE (KPA): 500

HEIGHT (MM): 380

**WIDTH (MM):** 222

#### FEATURES

- Minimalist design
- Ceramic cartridge technology
- $\cdot$  Lead free body
- · 35mm hole required in benchtop