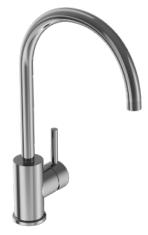

# ASPEN

Sink Mixer with Gooseneck

**CONSTRUCTION:** Solid brushed stainless steel **PRESSURE:** Mains pressure

WORKING PRESSURE (KPA): 150–1000 RECOMMENDED WORKING PRESSURE (KPA): 500

HEIGHT (MM): 380

**WIDTH (MM):** 222

#### FEATURES

- Minimalist design
- Ceramic cartridge technology
- $\cdot$  Lead free body
- · 35mm hole required in benchtop