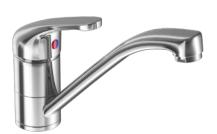

## **CLASSIC**

Sink Mixer

LEVSNKAPCP

**CONSTRUCTION:** Solid DR Brass

**PRESSURE:** All pressure

**SUITABLE FOR ALL PRESURE:** Yes **WORKING PRESSURE (KPA):** 35–1000

RECOMMENDED WORKING PRESSURE (KPA): 500