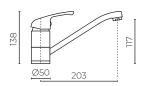

**HEIGHT (MM):** 138 **WIDTH (MM):** 242

WATER CONSUMPTION (L/MIN): 5.82

WELS RATING: 4 star rated

WATER CONSUMPTION – LOW PRESSURE (L/MIN): 6.9 WELS RATING – LOW PRESSURE: 4 star rated WARRANTY: 10 years on body, 5 years on cartridge