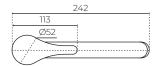

**HEIGHT (MM):** 138 **WIDTH (MM):** 242

WATER CONSUMPTION (L/MIN): 5.82

WELS RATING: 4 star rated

WATER CONSUMPTION – LOW PRESSURE (L/MIN): 6.9 WELS RATING – LOW PRESSURE: 4 star rated WARRANTY: 10 years on body, 5 years on cartridge