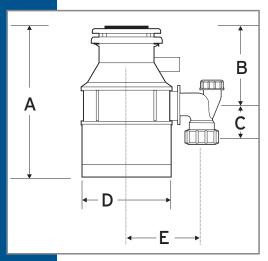

## Dimensions

**A** = 318mm **B** = 168mm C = 64 mm

**D** = 159mm **E** = 131mm

For more information contact Parex Industries Limited on Tel: 0800 200 510 or email info.parex@emerson.com