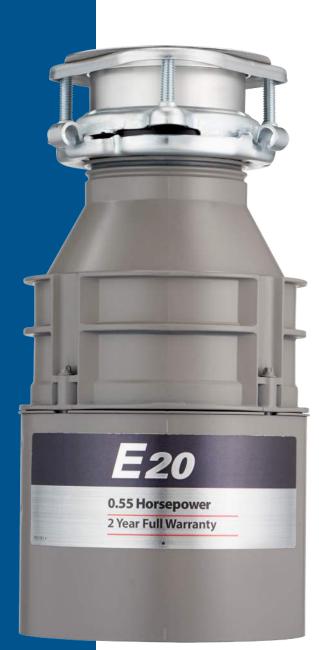

## EMERSON E20Food Waste Disposer

The Emerson E20 has been designed as a low cost food waste disposer. But don't be fooled by the price, the E20 offers high standards of performance and reliability, as it's made by InSinkErator the largest manufacturer of food waste disposers in the world!

## **Key Features**

- Made in the USA
- 1-stage grind technology
- 0.55HP High-torque Dura-Drive<sup>™</sup> induction motor
- Standard grind chamber
- Continuous feed
- Overload protection
- Quick Lock<sup>®</sup> mounting assembly for faster, easier installation
- Air switch accessory available
- 2 Year Warranty